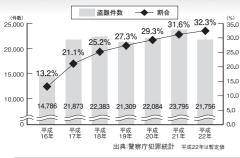

# 今カーナビが危ない

全国で24分に 1台のカーナビが 盗難被害に 遭っています。

## カーナビゲーションの盗難被害状況

部品ねらい被害におけるカーナビ盗難の件数と割合