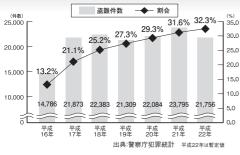

# 今カーナビが危ない人

全国で24分に 1台のカーナビが 盗難被害に 遭っています。

## カーナビゲーションの盗難被害状況

部品ねらい被害におけるカーナビ盗難の件数と割合