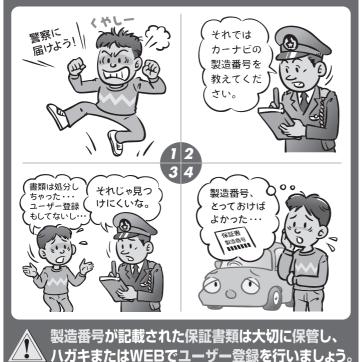

#### 製造番号があれば被害品の発見、返還がしやすくなります。

( 問い合わせ先 )

ユーザ登録に関するお問い合わせは、お買い上げになられた製品のメーカ宛にお願い致します。

おぼえのため、記入されると便利です

製造番号

万一の故障や盗難時のために、9桁の製造番号をメモしておいてください。

製造番号は、本機裏面および保証書に記載されています。