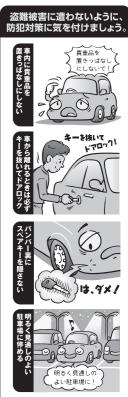

# 今カーナビが危ない

全国で24分に 1台のカーナビが 盗難被害に 遭っています。

## カーナビゲーションの盗難被害状況

部品ねらい被害におけるカーナビ盗難の件数と割合