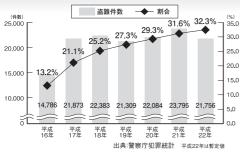

# 今カーナビが危ない

全国で24分に 1台のカーナビが 盗難被害に 遭っています。

## カーナビゲーションの盗難被害状況

部品ねらい被害におけるカーナビ盗難の件数と割合