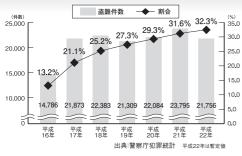

# 今カーナビが危ない

全国で24分に 1台のカーナビが 盗難被害に 遭っています。

### カーナビゲーションの盗難被害状況

部品ねらい被害におけるカーナビ盗難の件数と割合