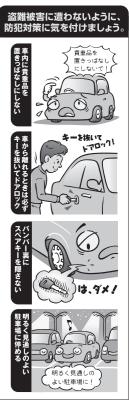

# 今カーナビが危ない

全国で24分に 1台のカーナビが 盗難被害に 遭っています。

### カーナビゲーションの盗難被害状況

部品ねらい被害におけるカーナビ盗難の件数と割合