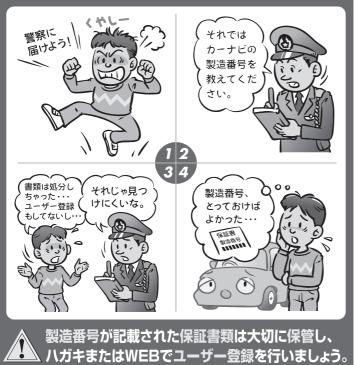

#### 製造番号があれば被害品の発見、返還がしやすくなります。

( 問い合わせ先 )

ユーザ登録に関するお問い合わせは、お買い上げになられた製品のメーカ宛にお願い致します。

#### 製造番号

万一の故障や盗難時のために、9桁の製造番号をメモしておいてください。

製造番号は、裏面のスタンドを開いた面および保証書に記載されています。